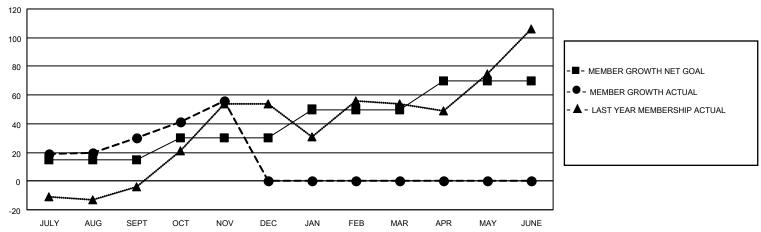

## GOALS AND ACTUAL MEMBERS CUMULATIVE

| DROPPED CLUBS: 0 |    | 14 CLUBS OF 33 ADDED 1 OR<br>MORE NEW MEMBERS | GENDER DISTRIBUTION                 |              |  |
|------------------|----|-----------------------------------------------|-------------------------------------|--------------|--|
|                  |    | MORE NEW MEMBERS                              | MALE                                | 764 (58.63%) |  |
|                  |    |                                               | FEMALE                              | 528 (40.52%) |  |
| DROPPED MEMBERS  |    |                                               | NON BINARY                          | 0 (0.00%)    |  |
| DE05405D         | 4  |                                               | PREFER NOT TO ANSWER                | 11 (0.84%)   |  |
| DECEASED         | 4  |                                               |                                     |              |  |
| CLUB CANCELLED   | 0  | CLICK HERE FOR CUMULATIVE                     | TOTAL FAMILY UNIT MEMBERS 282       |              |  |
| OTHER            | 16 | MEMBERSHIP DATA                               |                                     |              |  |
| TOTAL            | 20 |                                               | FAMILY MEMBERS PAYING HALF DUES 148 |              |  |
|                  |    |                                               |                                     |              |  |